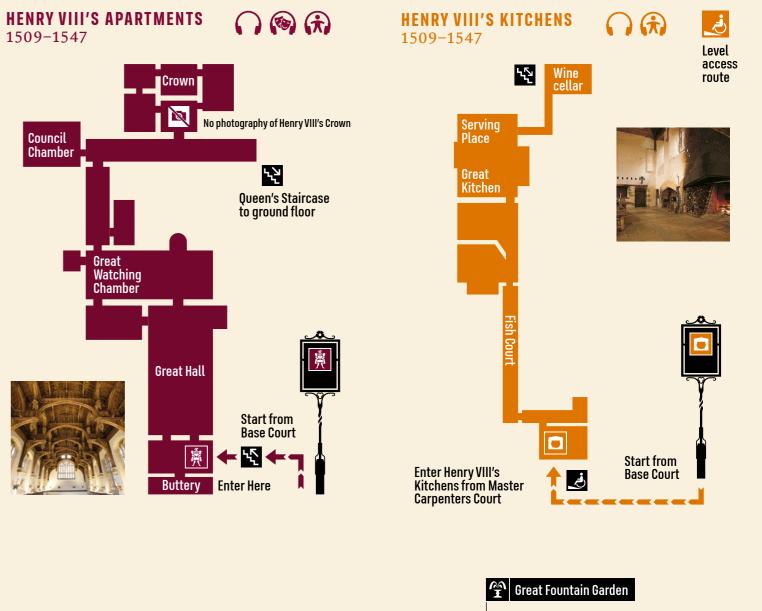

#### WILLIAM III'S APARTMENTS 1689-1702

Start by exploring the home of Henry VIII then discover the magnificent Baroque Palace in William III's Apartments and the Georgian Story. Look out for our friendly Palace Hosts who will be happy to answer any questions. Begin your journey in Base Court.