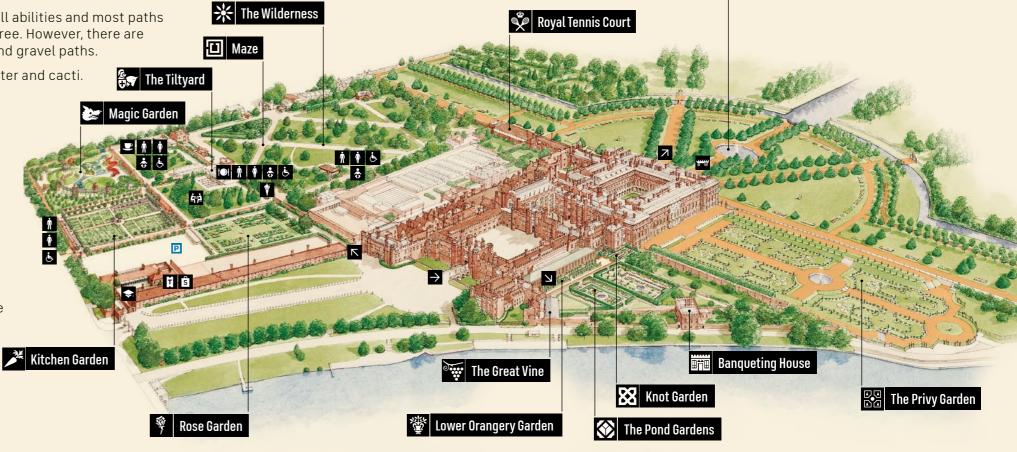

# **GARDENS MAP**

OI Cafe

Female toilet & Accessible toilet

Baby changing

Ice cream kiosk\*

Clore Learning Centre

 $\rightarrow$  Palace entrance

We welcome visitors of all abilities and most paths in the gardens are step-free. However, there are some uneven surfaces and gravel paths.

Please take care near water and cacti.

MAP KEY

🕯 Shop

**Ϟ** Stairs

The East Front

The Colonnade, Clock Court