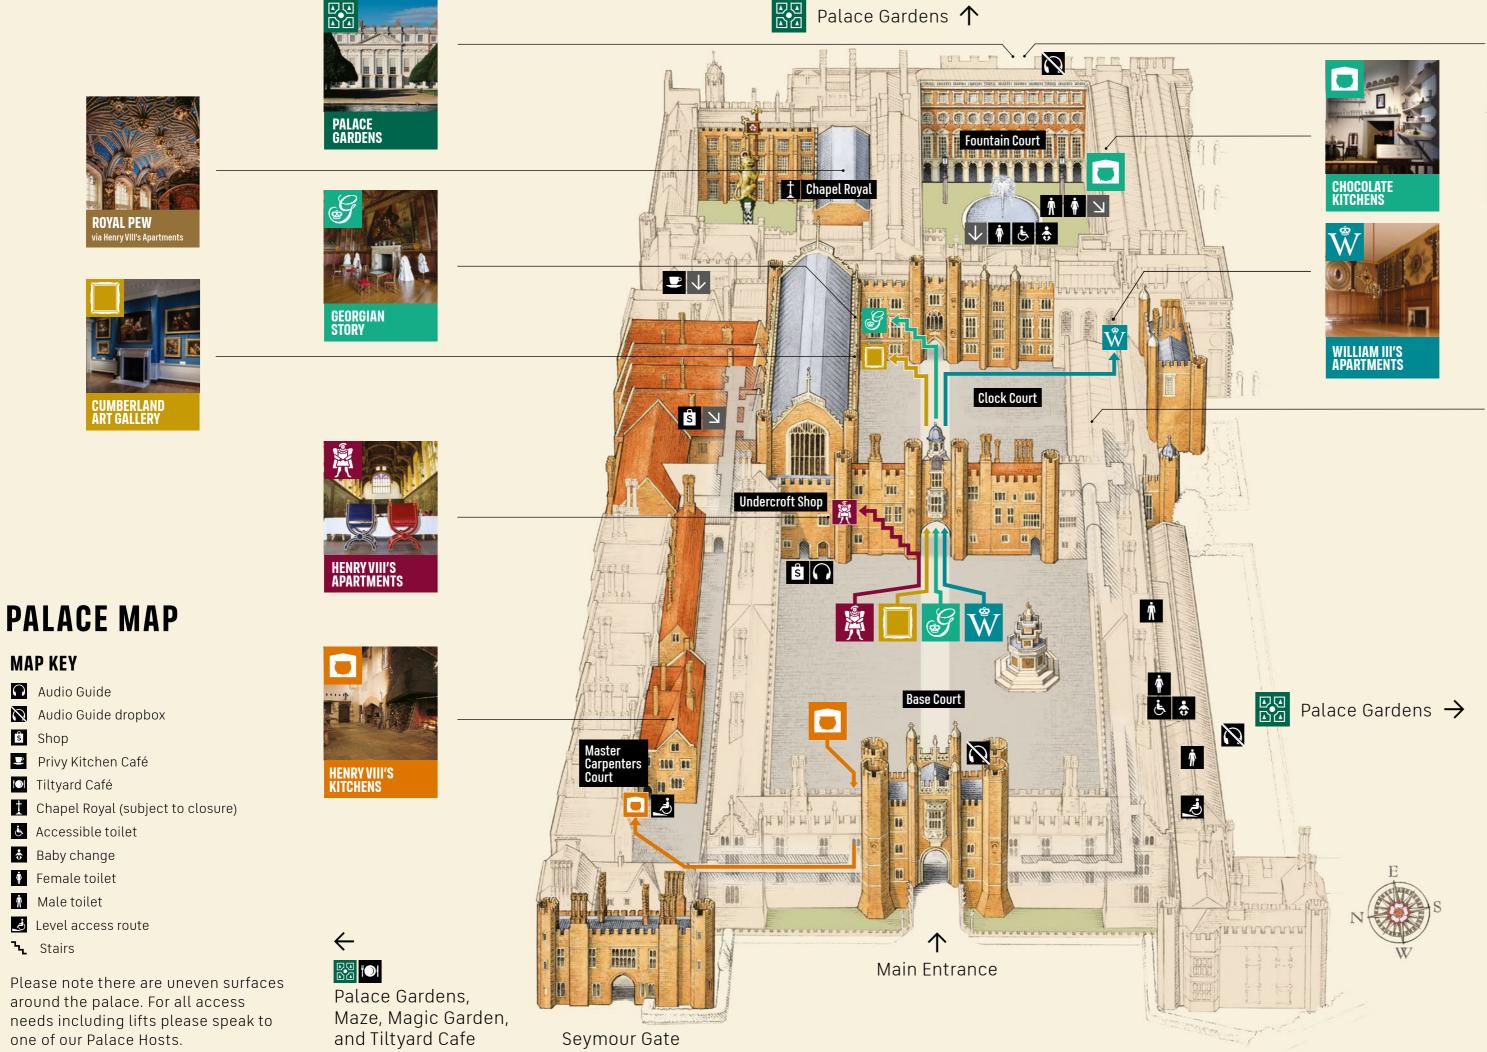

## FREE AUDIOGUIDE 🎧 🟟 🕀

Don't forget to pick up a free audioguide from the Undercroft Shop and enjoy our selection of tours in multiple languages.

To protect these historic objects, we have to use window blinds to keep light levels low and we place fragile items behind barriers.

Non-commercial photography and filming are allowed everywhere except the Chapel Royal, Royal Pew, Cumberland Art Gallery and special exhibitions.