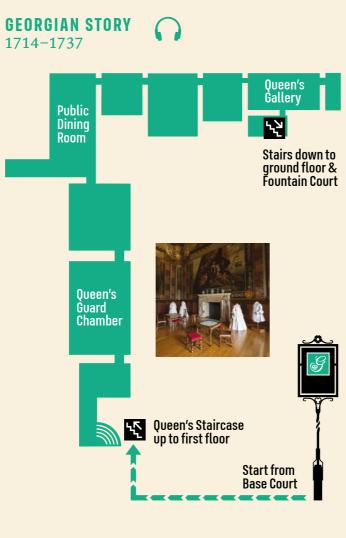

#### WILLIAM III'S APARTMENTS 1689-1702

Start by exploring the home of Henry VIII then discover the magnificent Baroque Palace in William III's Apartments and the Georgian Story. Look out for our friendly Palace Hosts who will be happy to answer any questions. Begin your journey in Base Court.