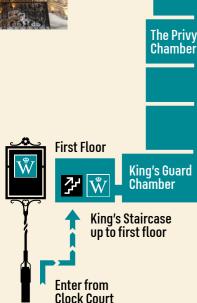

#### WILLIAM III'S APARTMENTS 1689-1702

Start by exploring the home of Henry VIII then discover the magnificent Baroque Palace in William III's Apartments and the Georgian Story. Look out for our friendly Palace Hosts who will be happy to answer any questions. Begin your journey in Base Court.