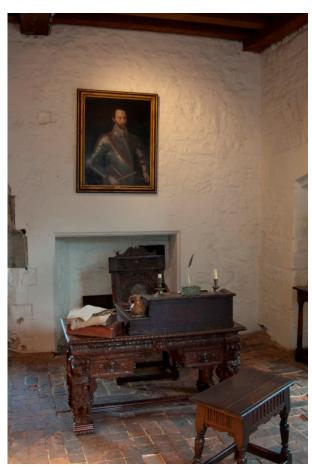

## What was it like for prisoners in the Tower?

Where were the prisoners kept?

Sir Walter Raleigh's room at the Tower

There are no cells or dungeons at the Tower!
Important prisoners were kept at the Tower because it was safe and secure.