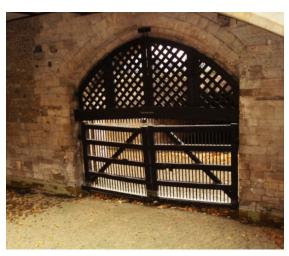

## How do we know that the Tower was used as a prison?

The evidence:

**Execution site** 

Traitor's Gate

Prisoner graffiti