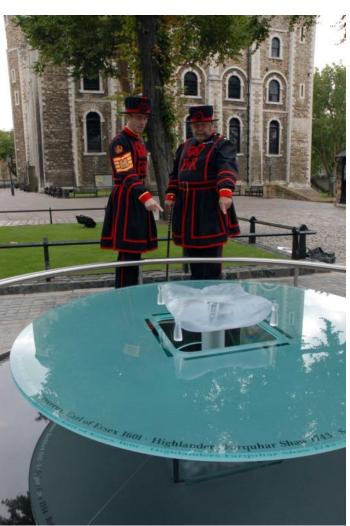

## How do we know that the Tower was used as a prison?

The evidence:

**Execution site** 

Traitor's Gate

Prisoner graffiti