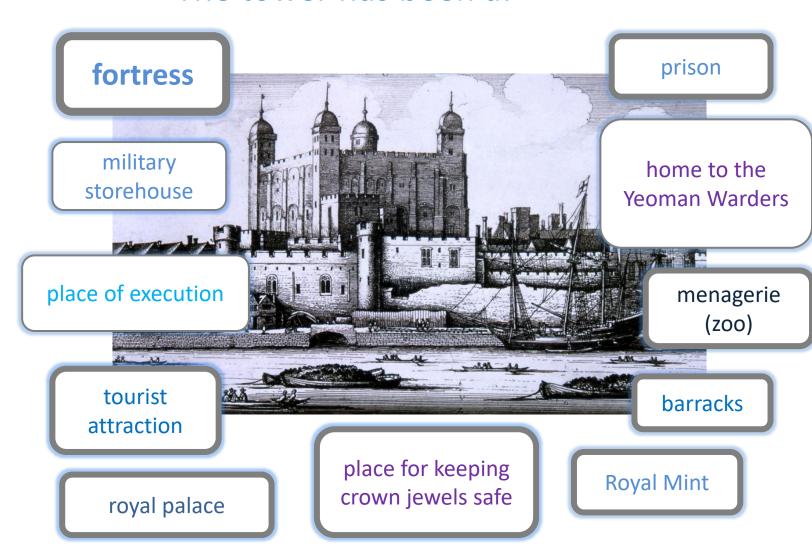

### Did you know?





Fact and fiction at the Tower of London

#### The Tower of London

There are many

Stories about the

Tower of London; some of them are true and some of them aren't.

We're going to help you separate the fact from the fiction!



Yeoman Warders, including Moira Cameron, the Tower's first female Yeoman Warder

#### Why was the Tower built?

The tower has been a:



#### Who are the 'Beefeaters?



# Why are there ravens at the Tower?



## How do we know that the Tower was used as a prison?

The evidence:



**Execution site** 



Traitor's Gate



Prisoner graffiti

## What was it like for prisoners in the Tower?

Where were the prisoners kept?



Sir Walter Raleigh's room at the Tower

There are no cells or dungeons at the Tower!
Important prisoners were kept at the Tower because it was safe and secure.

What were prisoners rooms like?

Prisoners kept at the Tower were usually important people – they were allowed certain luxuries

# What do we know about the Tower's dark history?

How many people were tortured at the Tower?

The Tower is infamous as a place of torture and punishment but records show that **only 48** people were tortured there in