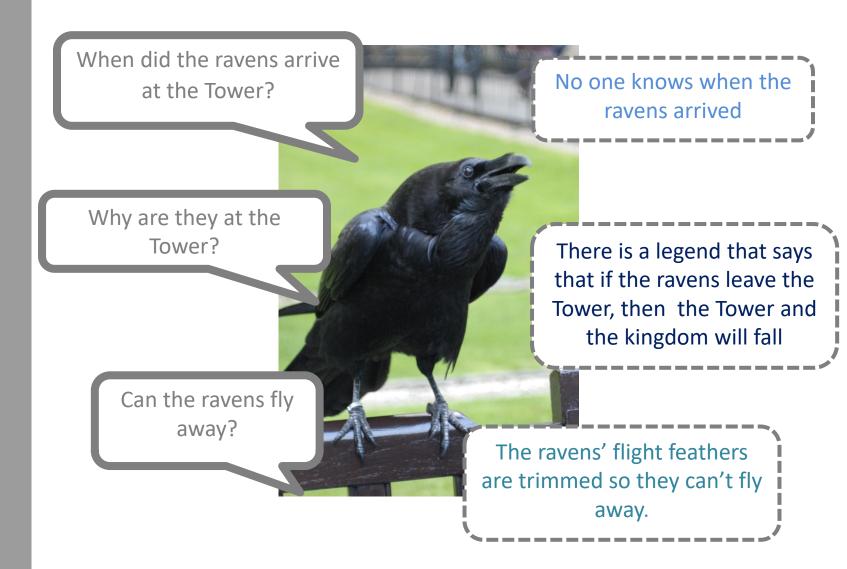

### Did you know?





Fact and fiction at the Tower of London

#### The Tower of London

There are many

Stories about the

Tower of London; some of them are true and some of them aren't.

We're going to help you separate the fact from the fiction!



Yeoman Warders, including Moira Cameron, the Tower's first female Yeoman Warder

#### Why was the Tower built?

The tower has been a:



#### Who are the 'Beefeaters?



# Why are there ravens at the Tower?



## How do we know that the Tower was used as a prison?

The evidence:



**Execution site** 



Traitor's Gate



Prisoner graffiti

## What was it like for prisoners in the Tower?

Where were the prisoners kept?



Sir Walter Raleigh's room at the Tower

There are no cells or dungeons at the Tower!
Important prisoners were kept at the Tower because it was safe and secure.

What were prisoners rooms like?

Prisoners kept at the Tower were usually important people – they were allowed certain luxuries

# What do we know about the Tower's dark history?

How many people were tortured at the Tower?

The Tower is infamous as a place of torture and punishment but records show that **only 48** people were tortured there in almost 1000 years.

How many people were executed at the Tower?

Only ten