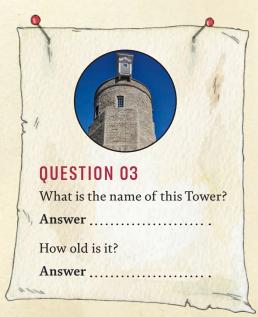

#### **QUESTION 07**

This is the White Tower.

How is one of the four small towers at the top different?

Answer .....

When was the White Tower built?

Answer .....