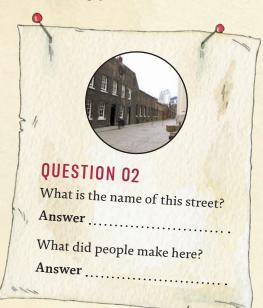

# **QUESTION 10**

Who was a prisoner here?

Answer

What did they make with the plants in the garden?

Answer

Take a photograph of something you like. Show it to your class.