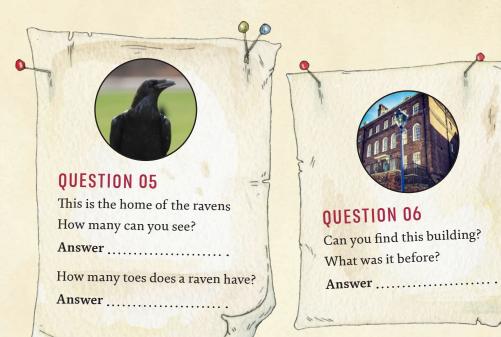

# **QUESTION 10**

Who was a prisoner here?

Answer

What did they make with the plants in the garden?

Answer

Take a photograph of something you like. Show it to your class.