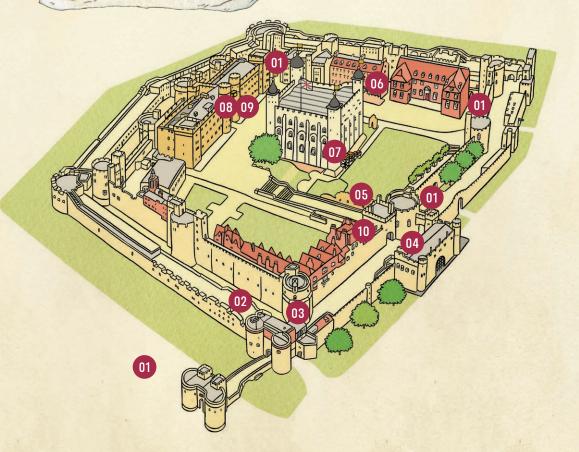

# TRAIL MAP

This is your guide to the different places within the Tower of London. Complete the questions during your visit.