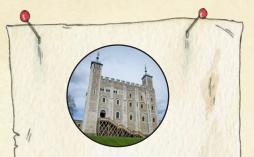

#### **QUESTION 07**

This is the White Tower.

How is one of the four small towers at the top different?

Answer .....

When was the White Tower built?

Answer .....