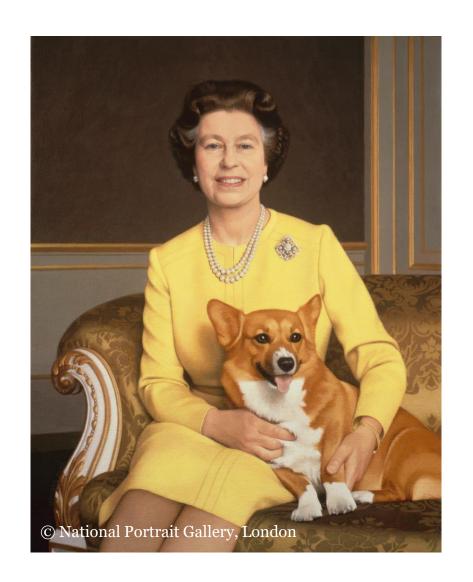

#### What was Elizabeth II like as Queen?

#### **QUEEN FOR 70 YEARS - RESILIENT**

#### **SPENT TIME WITH HER FAMILY - LOVING**

#### **OWNED PETS – ANIMAL LOVER**