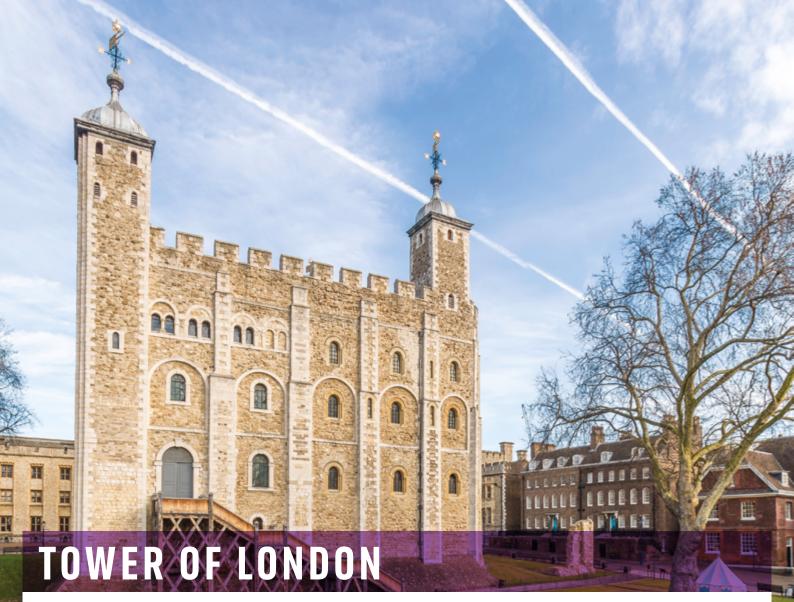

### WHITE TOWER

### **TRAVEL TRADE TOP TIP**

The Ceremony of the Word takes place outside Waterloo Block daily at 14.45. Your groups will be able to see the inspection of the military guard and collection of the secret word of the day. Recommended Visit Time: At least 3 hours.