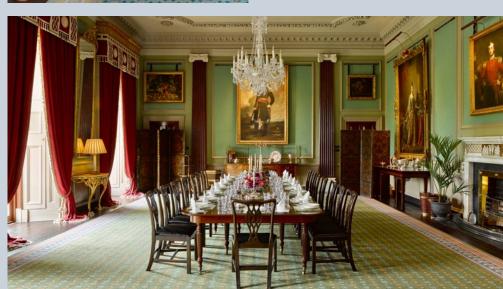

### UPSTAIRS/ DOWNSTAIRS

With painted ceilings, panelled rooms and atmospheric corridors, the interior locations at our sites provide picturesque settings for any production requiring style and drama. Whilst the grand halls and staircases frame period dramas with gilded elegance, the cloisters and kitchens provide hidden corridors and secluded spaces for intimate scenes.