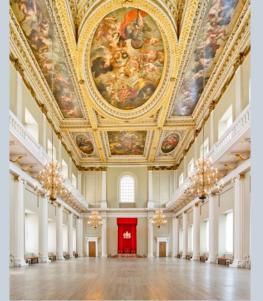

### UPSTAIRS/ DOWNSTAIRS

With painted ceilings, panelled rooms and atmospheric corridors, the interior locations at our sites provide picturesque settings for any production requiring style and drama. Whilst the grand halls and staircases frame period dramas with gilded elegance, the cloisters and kitchens provide hidden corridors and secluded spaces for intimate scenes.