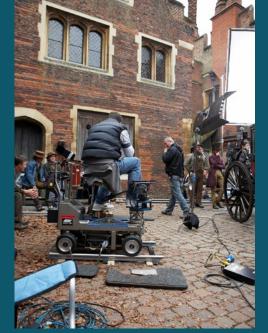

For large-scale filming, Hampton Court Palace, the Tower of London, Banqueting House and Hillsborough Castle offer a variation of beautiful backdrops for any project – whether you require a period drama with horse-drawn carriages in our gardens or modern-day subterfuge with the backdrop of Central London – we have the locations for you!

Working in historic buildings we are very mindful of conservation – we want to make sure that everything we're doing keeps the preservation of our buildings at the forefront. Thankfully, we have brilliant conservation colleagues at each of our sites, who advise with and help supervise our shoots to ensure that we're accommodating as much as possible, but also looking after our precious buildings and courtyards.