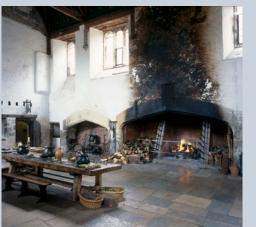

### UPSTAIRS/ DOWNSTAIRS

With painted ceilings, panelled rooms and atmospheric corridors, the interior locations at our sites provide picturesque settings for any production requiring style and drama. Whilst the grand halls and staircases frame period dramas with gilded elegance, the cloisters and kitchens provide hidden corridors and secluded spaces for intimate scenes.