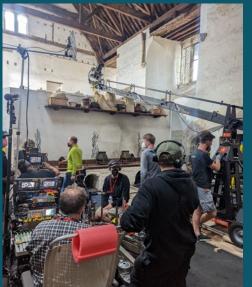

For large-scale filming, Hampton Court Palace, the Tower of London, Banqueting House and Hillsborough Castle offer a variation of beautiful backdrops for any project – whether you require a period drama with horse-drawn carriages in our gardens or modern-day subterfuge with the backdrop of Central London – we have the locations for you!

Working in historic buildings we are very mindful of conservation – we want to make sure that everything we're doing keeps the preservation of our buildings at the forefront. Thankfully, we have brilliant conservation colleagues at each of our sites, who advise with and help supervise our shoots to ensure that we're accommodating as much as possible, but also looking after our precious buildings and courtyards.