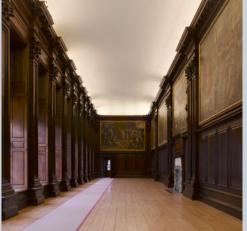

### UPSTAIRS/ DOWNSTAIRS

With painted ceilings, panelled rooms and atmospheric corridors, the interior locations at our sites provide picturesque settings for any production requiring style and drama. Whilst the grand halls and staircases frame period dramas with gilded elegance, the cloisters and kitchens provide hidden corridors and secluded spaces for intimate scenes.