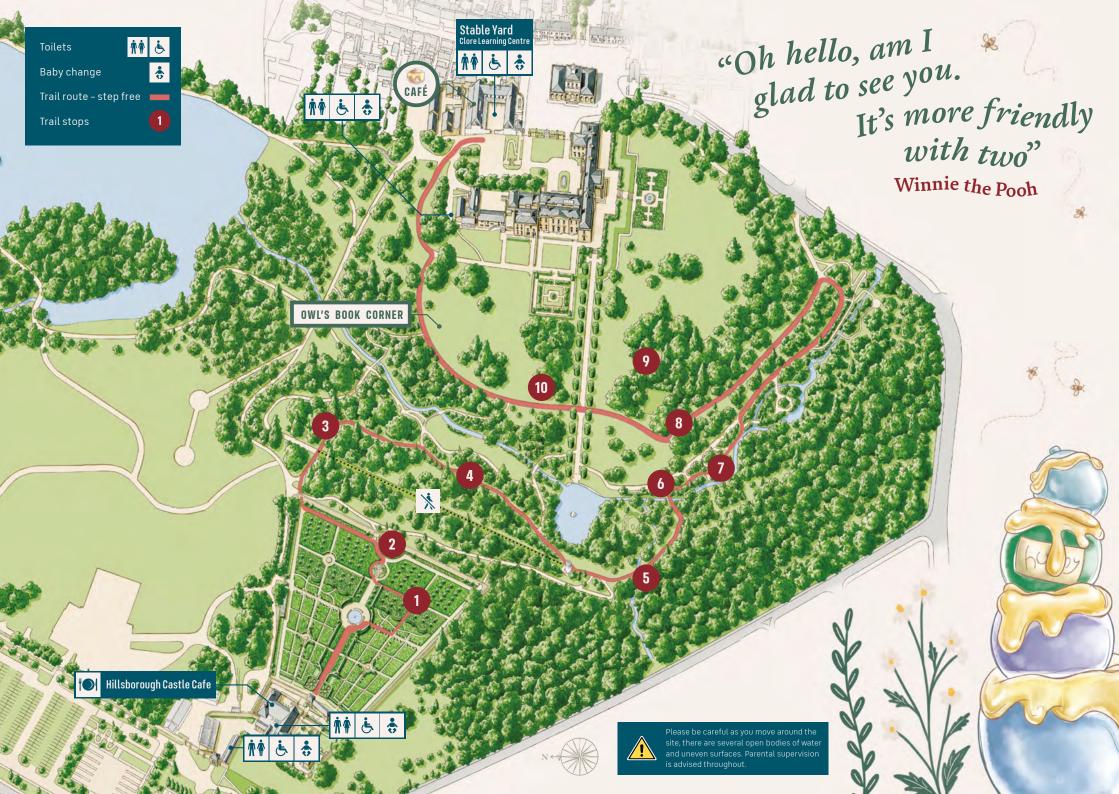

Look out for 10 letters along the way to reveal the location of the 'Hunny Stash'

Find the letters at our trail stops. Their locations are on the map overleaf.

- f Hillsborough Castle and Gardens
  - @hillsboroughcastle