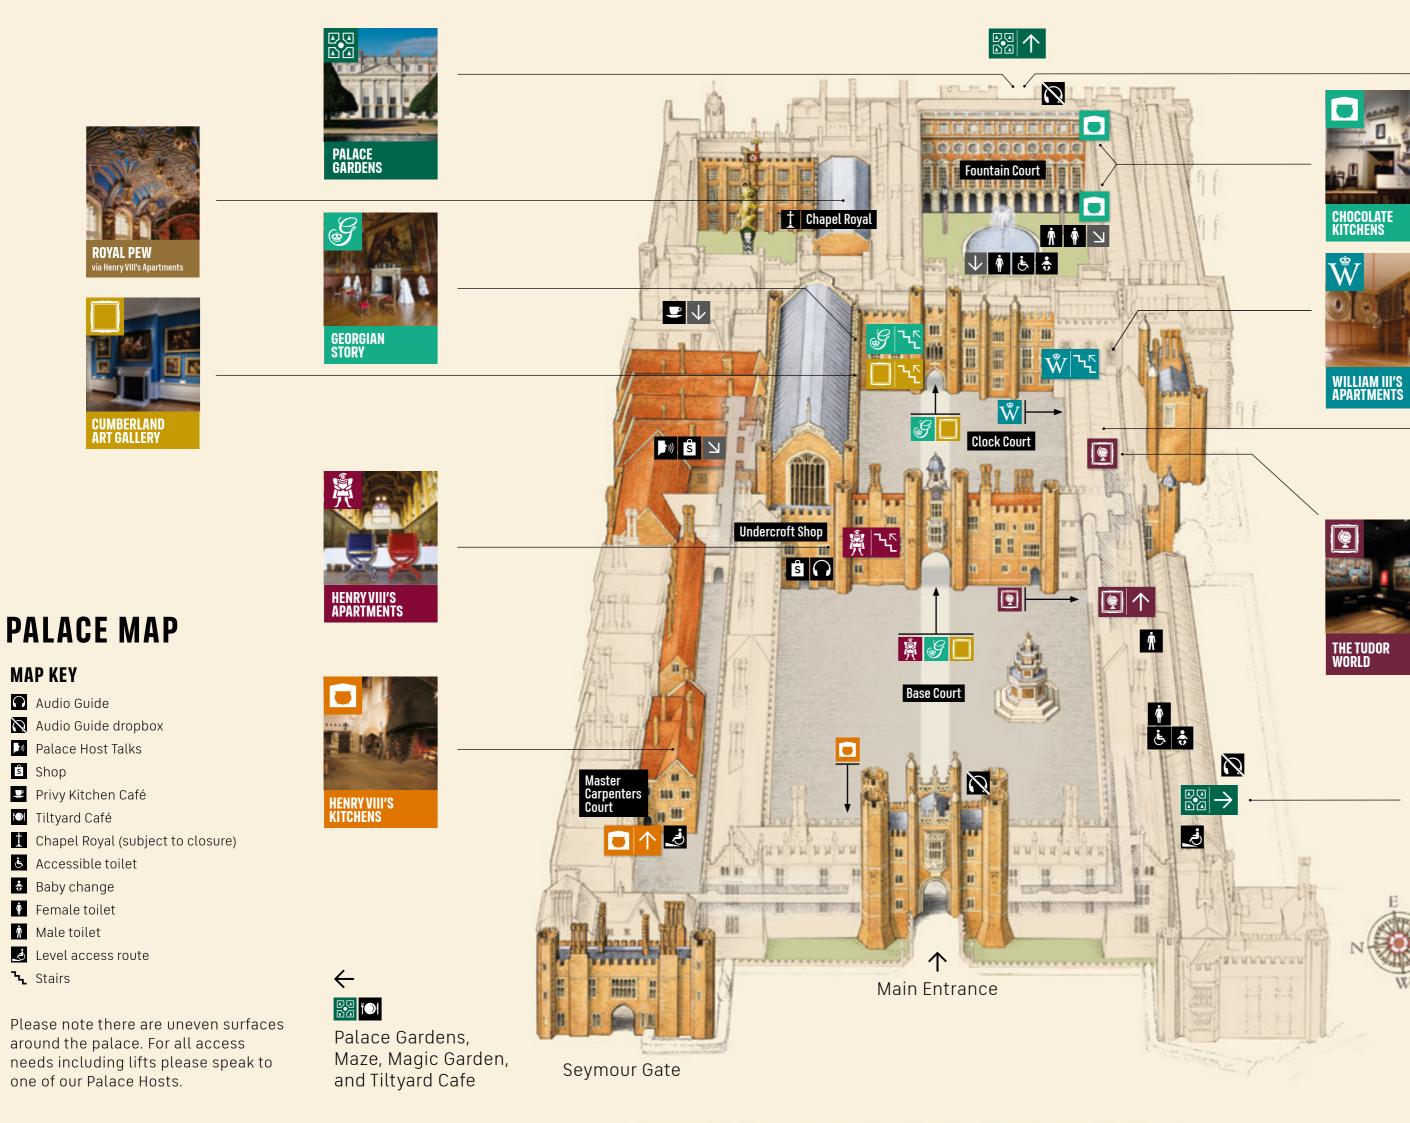

## WILLIAM III'S APARTMENTS 1689–1702

First Floor First Floor King's Guard Chamber King's Staircase up to first floor Enter from Clock Court Start by exploring the home of Henry VIII then discover the magnificent Baroque Palace in William III's Apartments and the Georgian Story. Look out for our friendly Palace Hosts who will be happy to answer any questions. Begin your journey in Base Court.

#### **GEORGIAN STORY** 1714–1737

#### FREE AUDIOGUIDE

Don't forget to pick up a free audioguide from the Undercroft Shop and enjoy our selection of tours in multiple languages.

#### MAP KEY

 $\mathbf{\cap}$ 

Ticket office  $\rightarrow$  Palace entrance 辩 Picnic area 🚟 Carriage rides\* 🕅 Male toilet Ŷ Female toilet ė & Accessible toilet Baby changing Clore Learning Centre P Car park 🕯 Shop 🏄 Kitchen Garden OI Cafe Ice cream kiosk\* \* (seasonal only)