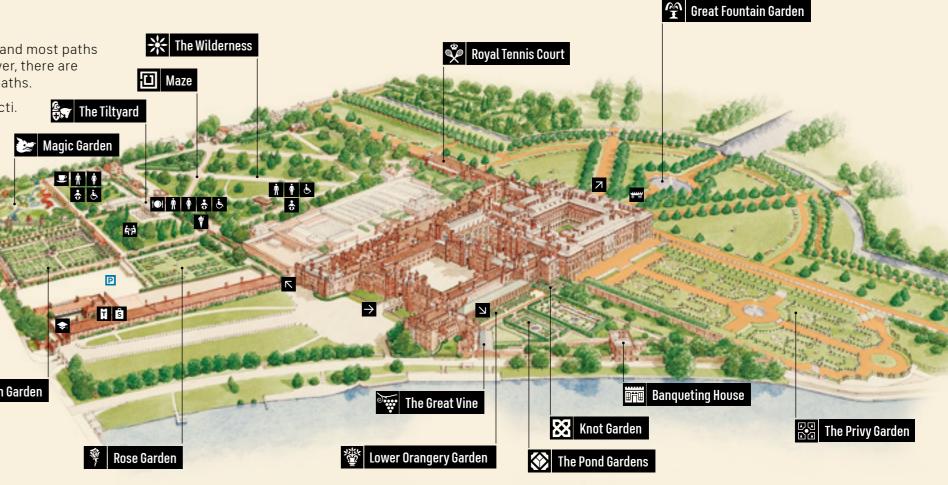

# **GARDENS MAP**

#### ACCESSIBILITY

We welcome visitors of all abilities and most paths in the gardens are step-free. However, there are some uneven surfaces and gravel paths.

Please take care near water and cacti.

#### MAP KEY

 $\mathbf{\cap}$ 

Ticket office  $\rightarrow$  Palace entrance 辩 Picnic area 🚟 Carriage rides\* 🕅 Male toilet Ŷ Female toilet ė & Accessible toilet Baby changing Clore Learning Centre P Car park 🕯 Shop 🏄 Kitchen Garden OI Cafe Ice cream kiosk\* \* (seasonal only)