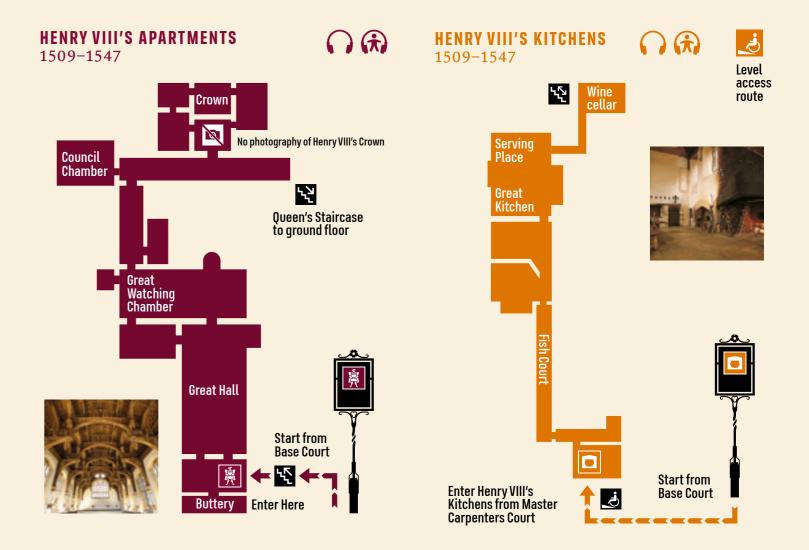

## WILLIAM III'S APARTMENTS 1689–1702

First Floor First Floor King's Guard Chamber King's Staircase up to first floor Enter from Clock Court Start by exploring the home of Henry VIII then discover the magnificent Baroque Palace in William III's Apartments and the Georgian Story. Look out for our friendly Palace Hosts who will be happy to answer any questions. Begin your journey in Base Court.