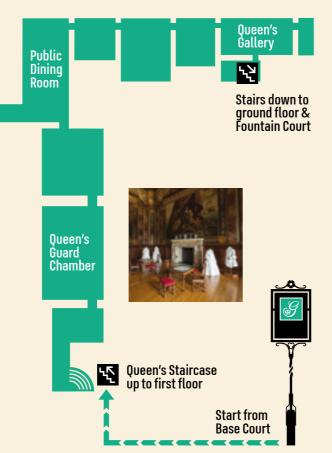

## WILLIAM III'S APARTMENTS 1689–1702

First Floor First Floor King's Guard Chamber King's Staircase up to first floor Enter from Clock Court Start by exploring the home of Henry VIII then discover the magnificent Baroque Palace in William III's Apartments and the Georgian Story. Look out for our friendly Palace Hosts who will be happy to answer any questions. Begin your journey in Base Court.