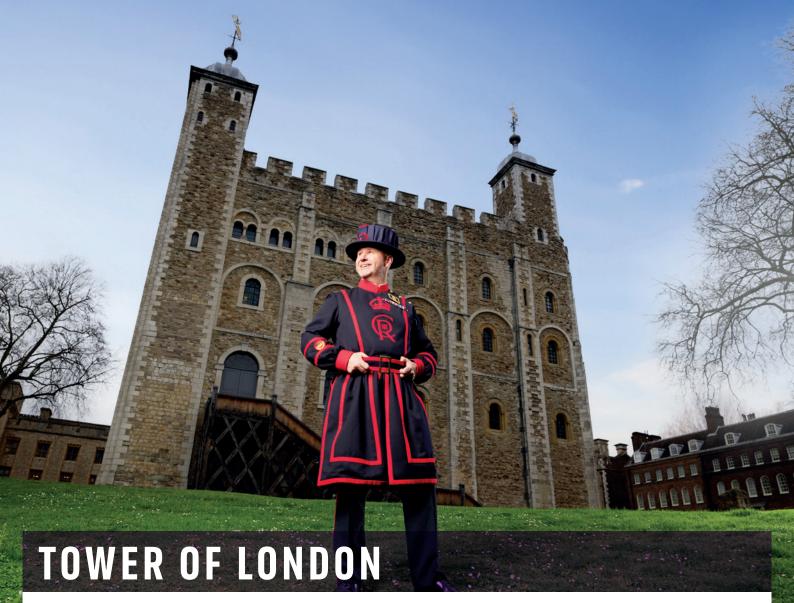

#### SPACE TO STIR AND BE STIRRED

TOWER OF LONDON - HAMPTON COURT PALACE - BANQUETING HOUSE
KENSINGTON PALACE - KEW PALACE - HILLSBOROUGH CASTLE AND GARDENS

WHITE TOWER

THE BEEFEATERS

#### TRAVEL TRADE TOP TIP

The Ceremony of the Word takes place outside Waterloo Block daily at 14.45. Your groups will be able to see the inspection of the military guard and collection of the secret word of the day. **Recommended Visit Time:** At least 3 hours.