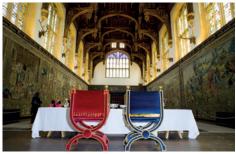

#### TRAVEL TRADE TOP TIP

The Ceremony of the Word takes place outside Waterloo Block daily at 14.45. Your groups will be able to see the inspection of the military guard and collection of the secret word of the day. **Recommended Visit Time:** At least 3 hours.